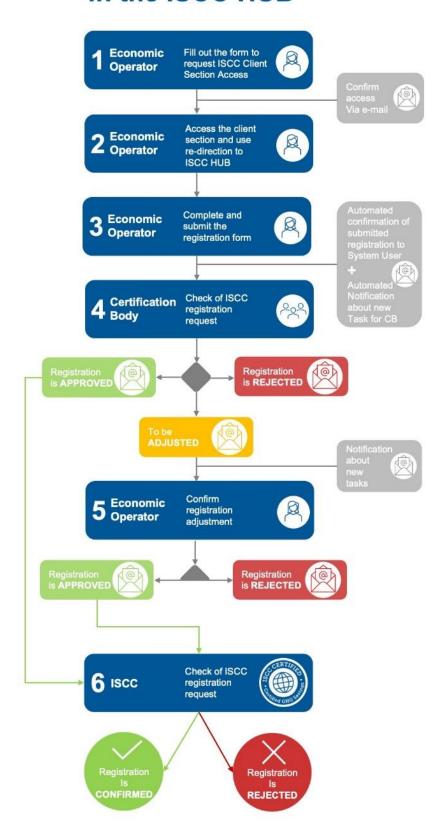

## Updated Registration Process in the ISCC HUB

Fill information on the ISCC HUB (Please see the updated Registration Process in the ISCC HUB on the next page)

**Certification Process** (if registration is confirmed)

**Corrective actions for audit findings** 